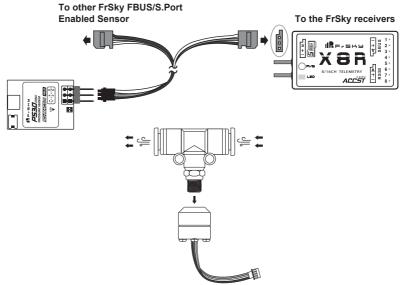

## Set Up

Pressure sensor - PS30 ADV is compatible with FrSky Smart Port enabled receivers. Other FrSky S.Port enabled sensors include new Smart Port enabled Variometer Sensor, GPS Sensor, RPM Sensor, Airspeed Sensor, and so on. For more details, please refer to the corresponding receiver instruction manual. All sensors could daisy chain with each other through their Smart Port. The ID number of the device could be changed by Free Link (Windows/android/ios).

Connect the T-Connector to the pressure measuring head.

Warning: 1. Do not disassemble the pressure measuring head!

2. Keep the circuit board away from water, vibration, or fuel.

### **LED Status**

Connect the output Port of the sensor to the receiver, select S.Port/FBUS on the receiver setup screen, the sensor will automatically recognize.

| LED Status    | S.Port | FBUS |
|---------------|--------|------|
| Flash slowly  | YES    | NO   |
| Flash quickly | NO     | YES  |