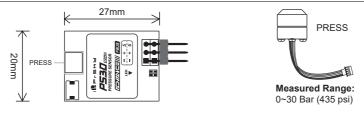

## **Specifications**

- Dimension: 37\*20\*7mm (L×W×H)
- · Weight: 2.9g
- Operating voltage: 4-10V
- Current drain: 5mA@5V
- Pressure measurement
  - Measurement range: 0~30 Bar (435 psi)
  - Overpressure: 50 Bar
- · Safety pressure (T-Connector): 15Bar
- · Compatible with FBUS/S.Port protocol